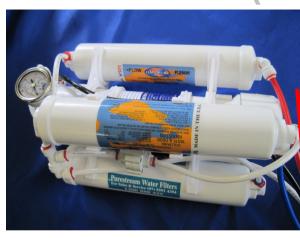

## PURESTREAM 4 STAGE COMPACT REVERSE OSMOSIS INSTALLATION DIAGRAM

Your waste water is eliminated through the black tubing. The black tubing is connected to the Drain Clamp by means of the John Guest fitting. The Drain Clamp is installed just above the S bend on your kitchen drainpipe.

White tubing connects to tank from TEE PIECE. One line brings water to and from tank.

Blue tubing from the exit of the polishing filter is connection to the faucet

Purestream PI - Alkaline Water

Rew - Rew

Red inlet tubing connects Pressure Limiting Valve to inlet of