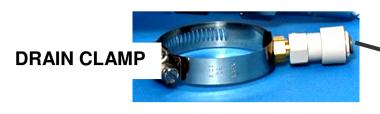

## PURESTREAM 4 STAGE COMPACT REVERSE OSMOSIS INSTALLATION DIAGRAM

Your waste water is eliminated through the black tubing. The black tubing is connected to the Drain Clamp by means of the John Guest fitting. The Drain Clamp is installed just above the S bend on your kitchen drainpipe.