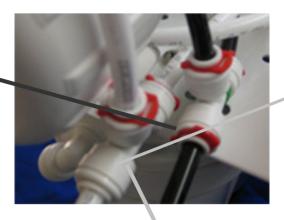

White tubing connects to tank from TEE PIECE. One line brings water to and from tank.

Blue tubing from the exit of the polishing filter is connection to the faucet

Purestream PI - Alkaline Water

Rew - Rew

Red inlet tubing connects Pressure Limiting Valve to inlet of